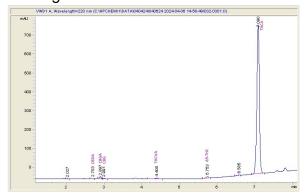

# Dreamer

# Sample 748-031424-023

## **Runtz Snowball**

Sample Submitted: 03-14-2024; Report Date: 04-06-2024

# **Runtz Snowball**

Plant Material: Infused Flower

## Chromatogram



# Cannabinoid Profile

Cannabinoid Profile by HPLC



| Cannabinoid                                       | % wt  | mg/g   |
|---------------------------------------------------|-------|--------|
| CBDA                                              | 0.076 | 0.76   |
| CBGA                                              | 0.282 | 2.82   |
| CBG                                               | 0.13  | 1.3    |
| THCVa                                             | 0.27  | 2.7    |
| Delta-9-THC                                       | 0.294 | 2.94   |
| THCA                                              | 32.01 | 320.12 |
| Total Cannabinoids                                | 33.06 | 330.6  |
| Calculated Total THC                              | 28.37 | 283.69 |
| Calculated CBD Yield