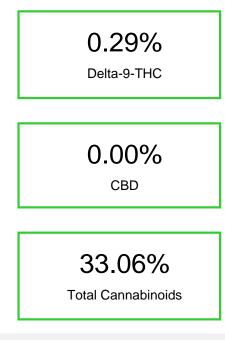

# Cannabinoid Profile

Cannabinoid Profile by HPLC

| Cannabinoid                                       | % wt  | mg/g   |
|---------------------------------------------------|-------|--------|
| CBDA                                              | 0.076 | 0.76   |
| CBGA                                              | 0.282 | 2.82   |
| CBG                                               | 0.13  | 1.3    |
| THCVa                                             | 0.27  | 2.7    |
| Delta-9-THC                                       | 0.294 | 2.94   |
| THCA                                              | 32.01 | 320.12 |
| Total Cannabinoids                                | 33.06 | 330.6  |
| Calculated Total THC                              | 28.37 | 283.69 |
| Calculated CBD Yield                              | 0.07  | 0.67   |
| Calculated Total THC = Delta-9-THC + 0.877 * THCA |       |        |
| Calculated Maximum CBD Yield = CBD + 0.877 * CBDA |       |        |