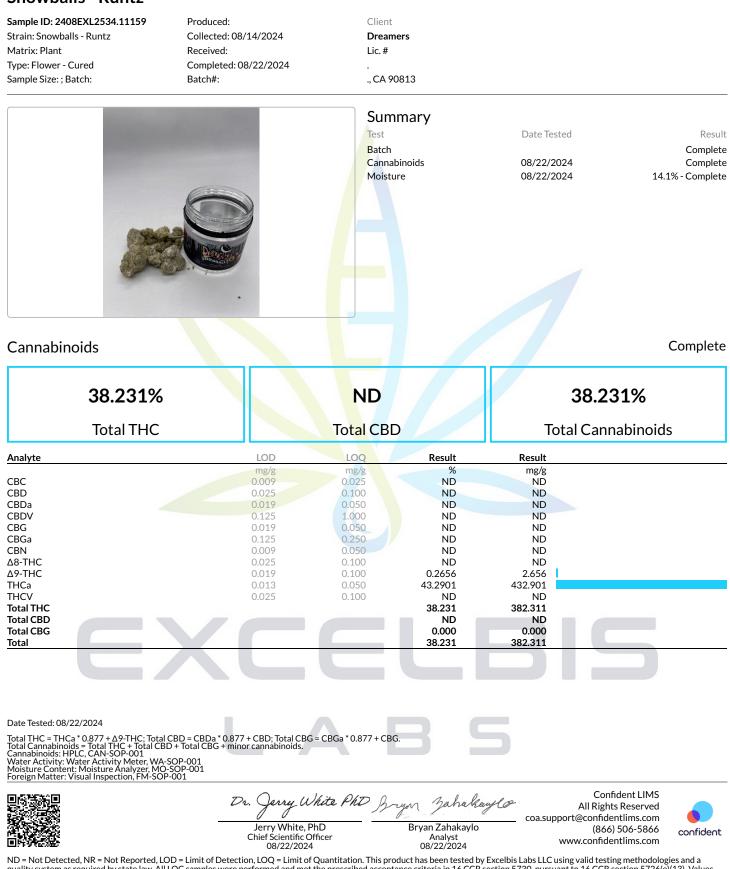

## **Snowballs - Runtz**

http://excelbislabs.com Lic# C8-0000059-LIC

(714) 340-7099

1 of 1

ND = Not Detected, NR = Not Reported, LOD = Limit of Detection, LOQ = Limit of Quantitation. This product has been tested by Excelbis Labs LLC using valid testing methodologies and a quality system as required by state law. All LQC samples were performed and met the prescribed acceptance criteria in 16 CCR section 5730, pursuant to 16 CCR section 5726(e)(13). Values reported relate only to the product tested. Excelbis Labs LLC makes no claims as to the efficacy, safety or other risks associated with any detected or non-detected levels of any compounds reported herein. This Certificate shall not be reproduced except in full, without the written approval of Excelbis Labs LLC.